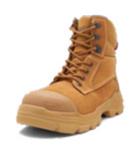

UNISEX

WHEAT NUBUCK **PEN RESISTANT** 150mm HEIGHT

Introducing the pinnacle of the RotoFlex range, the MAX #9090. Where style meets the hero of safety. this penetration-resistant boot is built for the toughest of the tough.

- Wheat premium water-repellent nubuck leather upper safety boot—150mm height
- Non-metallic penetration resistant insole
- Seven rows of lacing hardware, including lace locking device
- Durable, heavy duty zip with industrial grade zip fastener
- Artico lining for premium comfort. Developed to maintain a stable temperature to reduce sweat.
- Full Kevlar® stitching for ultimate abrasion resistance
- Heavy Duty TPU moulded toe guard designed for superior leather protection