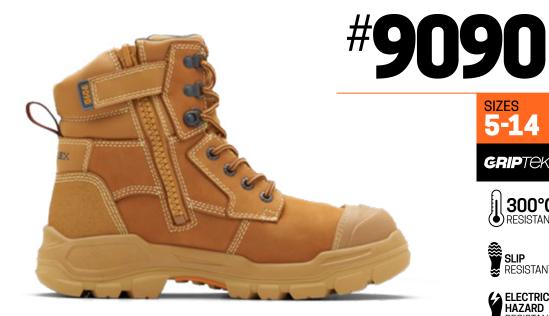

UNISEX

WHEAT NUBUCK **PEN RESISTANT** 150mm HEIGHT

Introducing the pinnacle of the RotoFlex range, the MAX #9090. Where style meets the hero of safety. this penetration-resistant boot is built for the toughest of the tough.

- Wheat premium water-repellent nubuck leather upper safety boot—150mm height
- Non-metallic penetration resistant insole
- Seven rows of lacing hardware, including lace locking device
- Durable, heavy duty zip with industrial grade zip fastener
- Artico lining for premium comfort. Developed to maintain a stable temperature to reduce sweat.
- Full Kevlar® stitching for ultimate abrasion resistance
- Heavy Duty TPU moulded toe guard designed for superior leather protection

GRIPTEK® MAX—Vibram sole made of Vibram TC4+. Industry-leaders bring the best engineering and componentry to create a sole with the highest slip rating.

- rubber outsole heat resistant to 300°C
- fuel oil resistant
- excellent abrasion, cut and slip resistance

 $\textbf{FORTASHIELD} - broad \ fitting, cut-resistant \ steel \ toe \ cap \ tested \ to \ resist \ a \ 200 \ joule \ impact.$ 

AIRCELL —uniquely constructed zoned airflow footbed is designed with specialised breathing channels to activate ventilation, moisture control and provide full-body cushioned comfort. The footbed is anti-bacterial, washable and breathable.