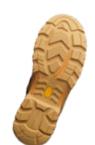

GRIPTEK® MAX—Vibram sole made of Vibram TC4+. Industry-leaders bring the best engineering and componentry to create a sole with the highest slip rating.

- rubber outsole heat resistant to 300°C
- fuel oil resistant
- excellent abrasion, cut and slip resistance